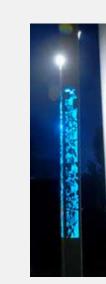

## Dramatic and creative lighting.

Structure created by a laser-cut aluminum sheet (5mm thickness) that creates geometric effects of great impact.

The main lighting is provided by two opposed powerful LED spotlights that create an accent lighting.

## Aluminium lighting system

Into the structure an RGB-LED projector, creates through laser cutting, dramatic effects of coloured light and shadow.

Aluminium bollard

CATALDO bollard

Lantern or bollard?

Into a single object the