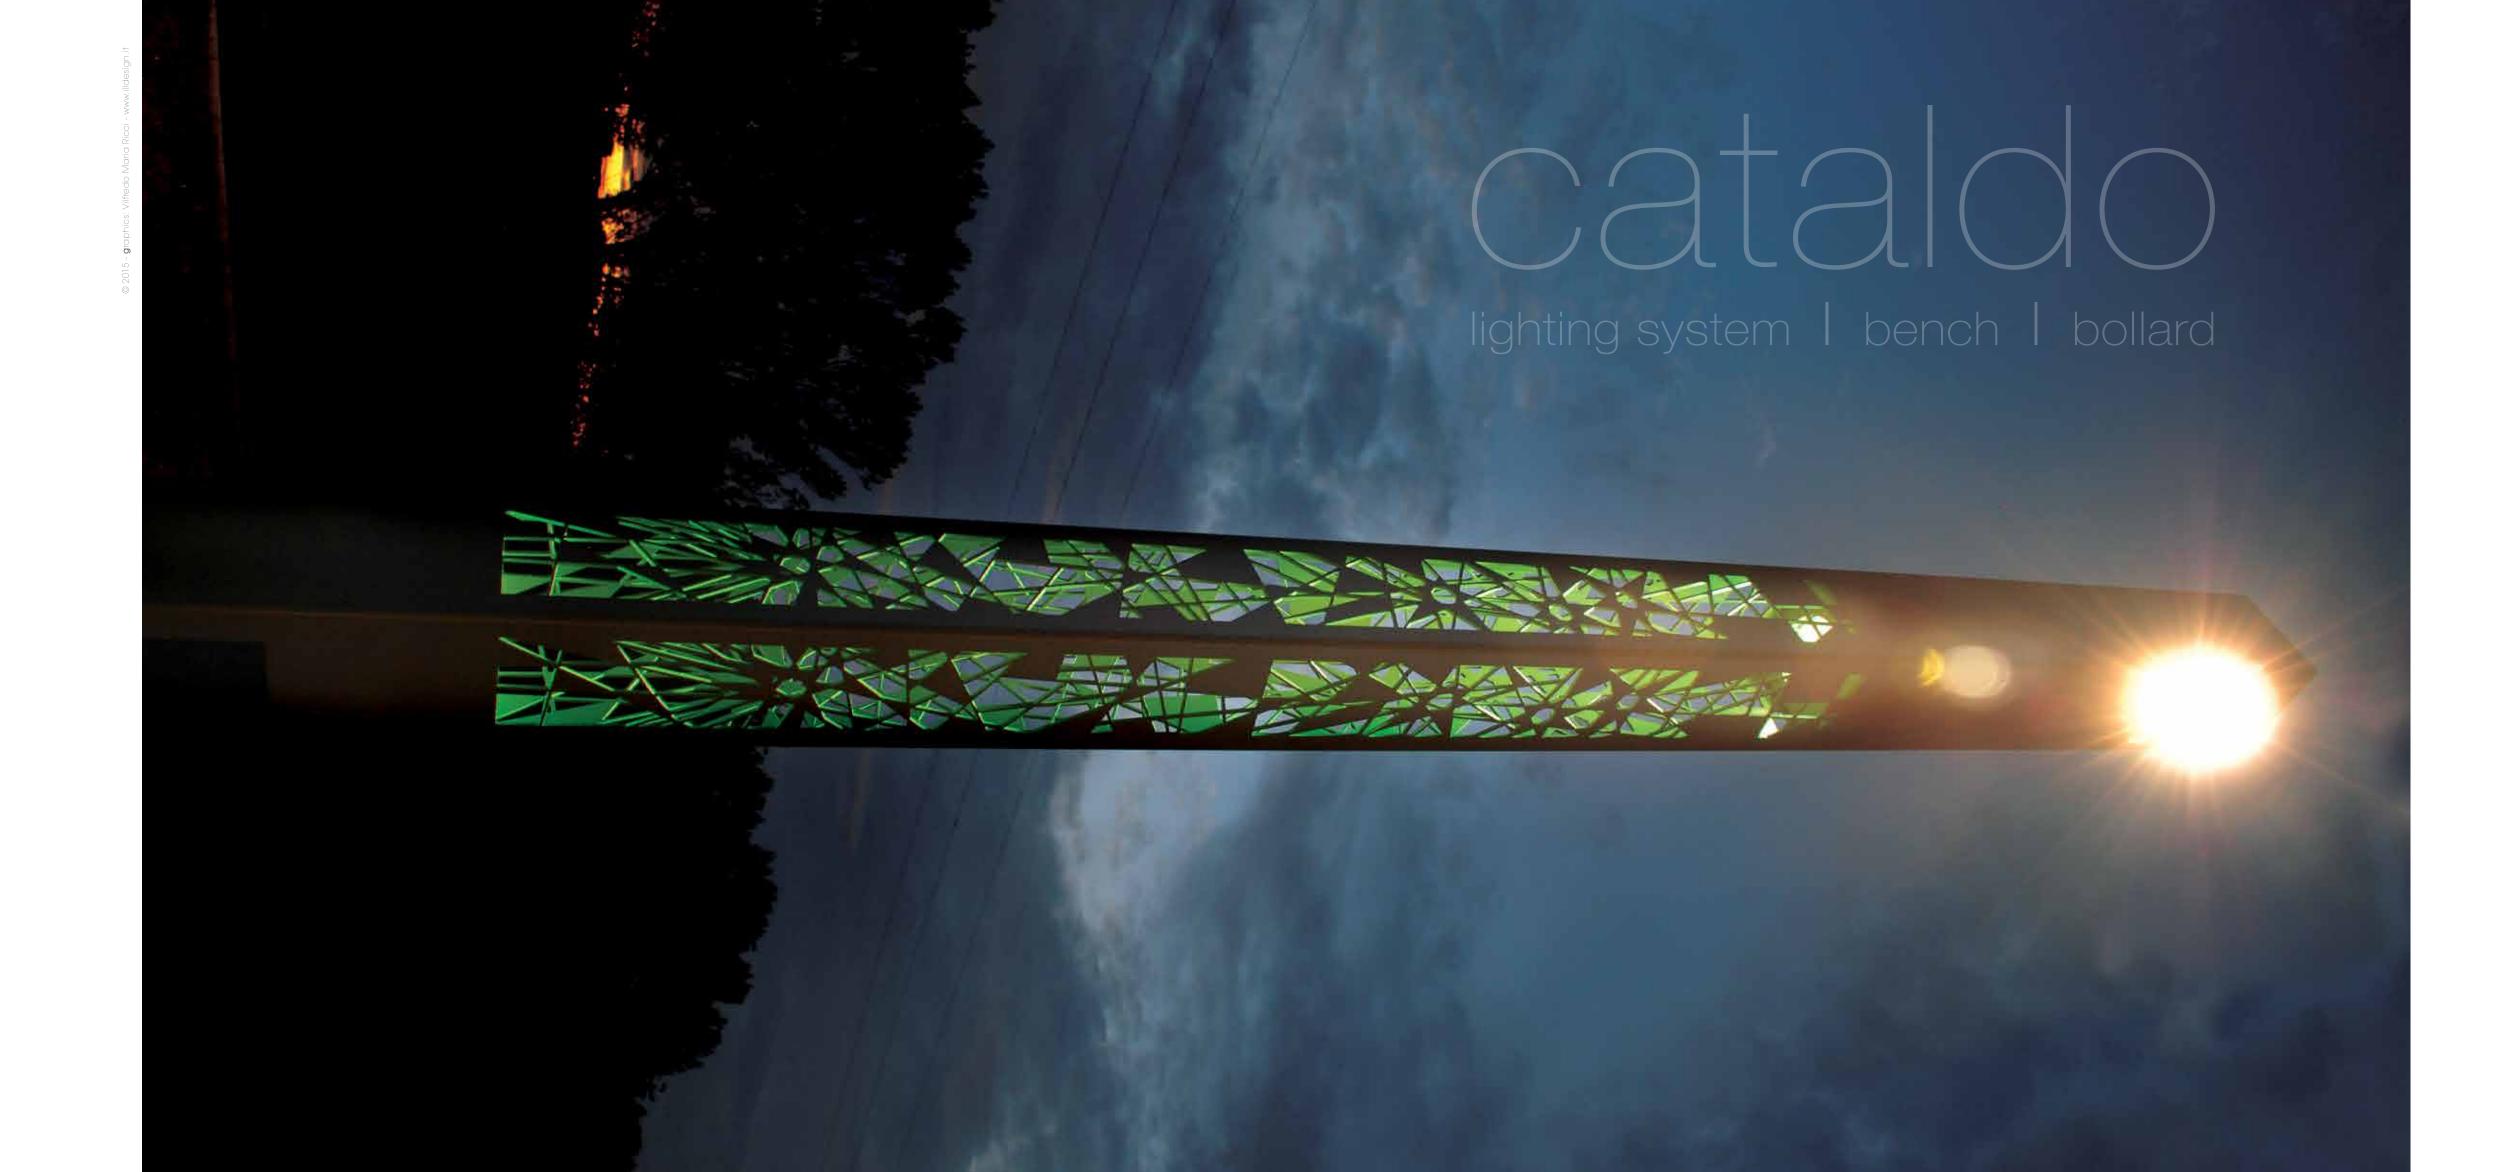

## CATALDO lighting system

## Dramatic and creative lighting.

Structure created by a laser-cut aluminum sheet (5mm thickness) that creates geometric effects of great impact.

The main lighting is provided by two opposed powerful LED spotlights that create an accent lighting.

## Aluminium lighting system

Into the structure an RGB-LED projector, creates through laser cutting, dramatic effects of coloured light and shadow.

Aluminium bollard

CATALDO bollard

Lantern or bollard?

Into a single object the