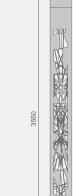

## CATALDO lighting system

## Dramatic and creative lighting.

Structure created by a laser-cut aluminum sheet (5mm thickness) that creates geometric effects of great impact.

The main lighting is provided by two opposed powerful LED spotlights that create an accent lighting.

## Aluminium lighting system

Into the structure an RGB-LED projector, creates through laser cutting, dramatic effects of coloured light and shadow.

Aluminium bollard

CATALDO bollard

Lantern or bollard?

Into a single object the