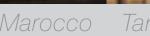

## CATALDO lighting system

## Dramatic and creative lighting.

Structure created by a laser-cut aluminum sheet (5mm thickness) that creates geometric effects of great impact.

The main lighting is provided by two opposed powerful LED spotlights that create an accent lighting.

## Aluminium lighting system

Into the structure an RGB-LED projector, creates through laser cutting, dramatic effects of coloured light and shadow.

Aluminium bollard

CATALDO bollard

Lantern or bollard?

Into a single object the