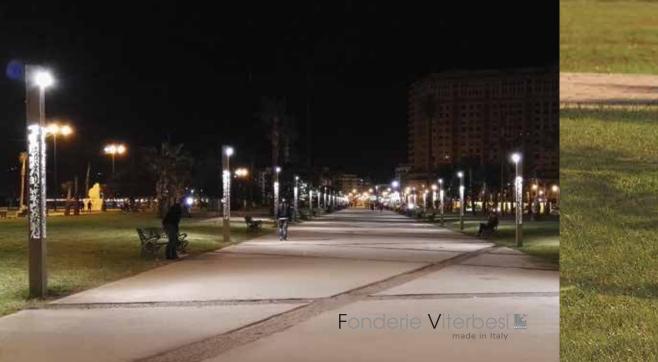

## Aluminium lighting system

Into the structure an RGB-LED projector, creates through laser cutting, dramatic effects of coloured light and shadow.

Aluminium bollard

CATALDO bollard

Lantern or bollard?

Into a single object the

Structure in aluminum sheet (5mm thickness) with

geometric pattern laser

functional solution of a bollard with integrated LED lighting.