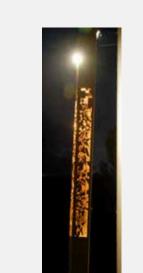

## Dramatic and creative lighting.

Structure created by a laser-cut aluminum sheet (5mm thickness) that creates geometric effects of great impact.

The main lighting is provided by two opposed powerful LED spotlights that create an accent lighting.

## Aluminium lighting system

Into the structure an RGB-LED projector, creates through laser cutting, dramatic effects of coloured light and shadow.

Aluminium bollard

CATALDO bollard

Lantern or bollard?

Into a single object the