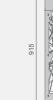

# Stainless steel and Iroko wood bench

CATALDO bench

Simple and elegant lines for this bench.

Seat in seasoned Iroko wood.

The supports and the backrest with geometric pattern laser cutting are in AISI 316L stainless steel.