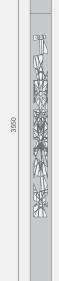

## CATALDO lighting system

## Dramatic and creative lighting.

Structure created by a laser-cut aluminum sheet (5mm thickness) that creates geometric effects of great impact.

The main lighting is provided by two opposed powerful LED spotlights that create an accent lighting.

## Aluminium lighting system

Into the structure an RGB-LED projector, creates through laser cutting, dramatic effects of coloured light and shadow.

Aluminium bollard

CATALDO bollard

Lantern or bollard?

Into a single object the