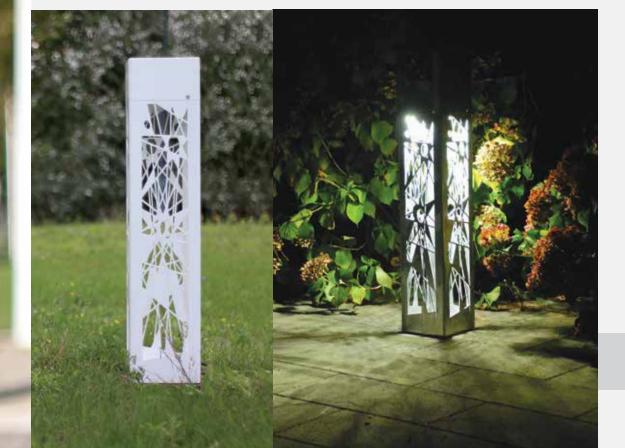

# Stainless steel and Iroko wood bench

CATALDO bench

Simple and elegant lines for this bench.

Seat in seasoned Iroko wood.

The supports and the backrest with geometric pattern laser cutting are in AISI 316L stainless steel.